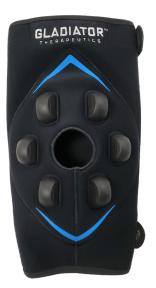

### **RECOVERY** at the speed of light

The *Gladiator CeraRecovery™ Knee Device* is a therapeutic device which has been proven beneficial for healing soft tissue injuries, surgical recovery and rehabilitation.

#### Patented Non-Powered, Non-Thermal SemiCera<sup>™</sup> Ceramics

- Allows the device to be worn all day while at rest or engaging in daily living activities
- Finables long treatment times for faster healing without risk of tissue damage

#### **Velcro Fastening System**

- 🗊 Facilitates quick intuitive device application
- Offers flexibility to fit most patients