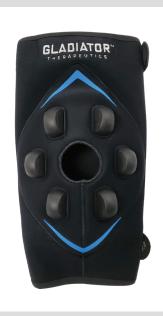

Ideal for soft tissue knee injuries and surgical recovery.

The *Gladiator MD™ Knee Device* is a therapeutic device which has been proven beneficial for healing soft tissue injuries, surgical recovery and rehabilitation.

Featuring patented *SemiCera™ Technology*, the device uses only the patient's ambient body heat to passively activate the embedded far infrared ceramics. The subsequent emitted photons create intracellular vibration that stimulates the body's healing process.