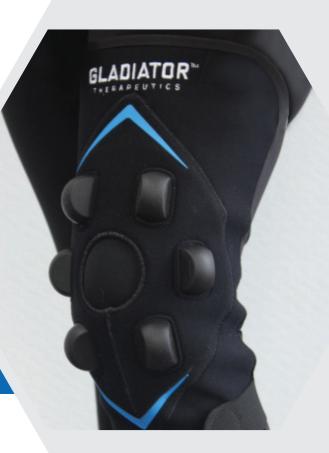

Ideal for soft tissue knee injuries and surgical recovery.

The *Gladiator MD™ Knee Device* is a therapeutic device which has been proven beneficial for healing soft tissue injuries, surgical recovery and rehabilitation.

Featuring patented *SemiCera™ Technology*, the device uses only the patient's ambient body heat to passively activate the embedded far infrared ceramics. The subsequent emitted photons create intracellular vibration that stimulates the body's healing process.

#### Patented Non-Powered, Non-Thermal SemiCera™ Ceramics

- Allows the device to be worn all day while at rest or engaging in daily living activities
- Finables long treatment times for faster healing without risk of tissue damage

### **Velcro Fastening System**

- Facilitates quick intuitive device application
- Offers flexibility to fit most patients