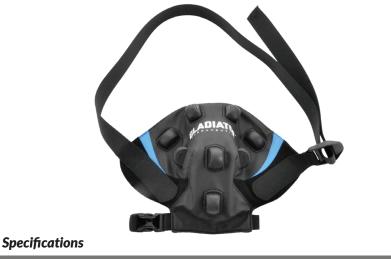

#### **Velcro Fastening System**

- Facilitates quick intuitive device application
- **Offers flexibility to fit most patients**

Model #: 1150 Size: 21" x 15.3" x 1"

Materials: Medical Grade Textiles Rare Earth Minerals Silicone Rubber (Latex Free)